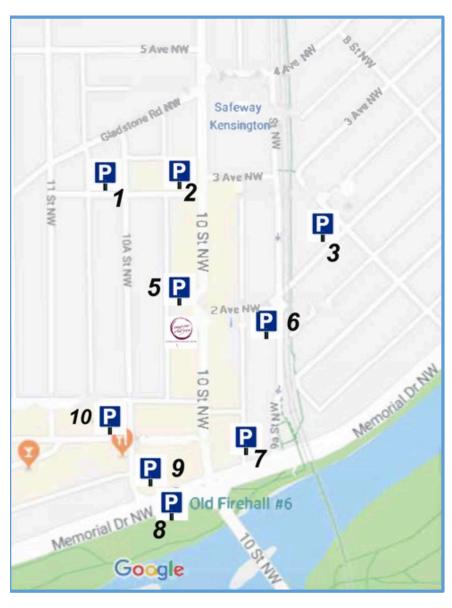

## Parking Map 403.764.2665 info@cuisineandchateau.com

## CUISINE ET CHATEAU INTERACTIVE CULINARY CENTRE 227 10<sup>th</sup> Street NW Suite 103, Calgary AB, T2N 1V5

**P1- Street parking** - 2-hour no payment required – Access by John's building's NW corner

**P2 – Underground Parkade -** St. John Building Park Plus – Access by NW corner of the building

**P3 - Street Parking** - 2-hour Payment Required AND 2 hours no payment required along 2<sup>nd</sup> Ave by Vendome Café

**P5 – Underground Parkade -**Park Plus – Entry by the back alley (Across from P2 and by John's building's NW corner)

**P6 – Underground Parkade** -Access by 2nd Avenue Lido Café sign back corner of Red's All day breakfast - before the tracks)

**P7 – Uncovered Parkade** - Park Plus (Access north side of memorial drive going West)

**P8 – Uncovered Parkade** - Park Plus (Access South side of memorial drive).

**P9 – Covered Parkade** - Park Plus – Access by Memorial Drive headed West and off of 10A street by Kensington Riverside Inn **OR** Access by Kensington road headed east.

**P10– Street parking** -2-hour payment required –Kensington road (tow zone 4 pm-6pm)